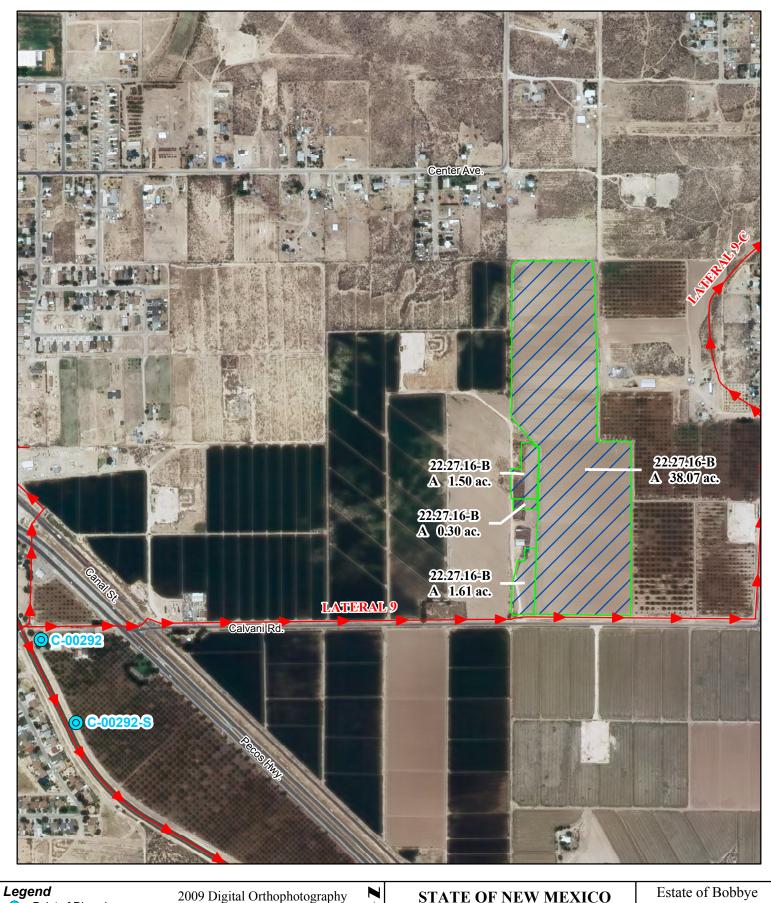

f. Location and Amount of Irrigated Acreage:

Section 16, Township 22S, Range 27E, N.M.P.M.

Pt. SW<sup>1</sup>/<sub>4</sub> 41.48 acres

Total: 41.48 acres (Supplemental)

As shown on the attached revised Hydrographic Survey Map for Subfile No. 22.27.16-B, and the CID Section Hydrographic Survey Map Sheet No. 28 (1999-2011), included in Part F of this Appendix, representing the Court record as of the date of the filing of this Decree.

## **Tract Boundaries**

Surface Water Only

Supplemental Groundwater

Reservoir / Pond No Right

Grid Interval = 1000 Scale 1 " = 700 '

1:8,400

## **Pecos River Stream System Carlsbad Irrigation District**

Hydrographic Survey Township 22

Estate of Bobbye Dean Rogers Subfile 22.27.16-B